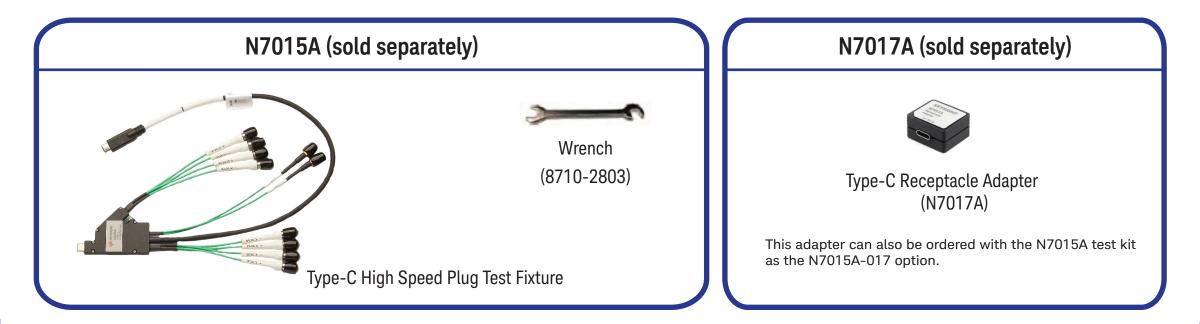

## **Pre-requisites:**

- Download the Keysight N7015A Type-C High Speed Plug Test Fixture User Guide from www.keysight.com/find/N7015A.
- Download and install the Keysight N7015A/6A USB Type-C Interconnect Assembly software from www.keysight.com/find/N7015A.