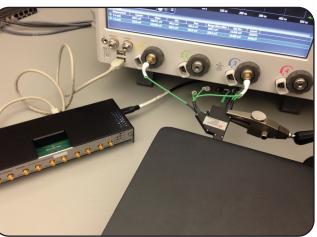

## **Connection Steps:**

Power on the N7016A fixture by connecting it to the Infiniium oscilloscope using the supplied USB cable

Connect the 2.92 mm connectors of the N7015A fixture to channel 1 and 3 of the Infiniium oscilloscope using the supplied wrench and an 8"-lb torque wrench (8710-1765) to prevent twisting of the cables.