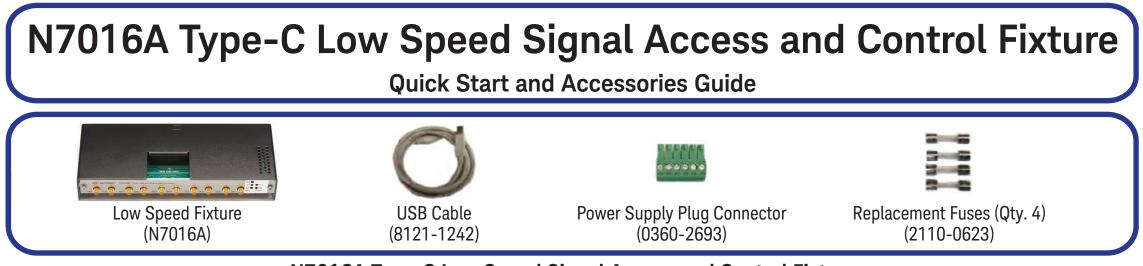

N7016A Type-C Low Speed Signal Access and Control Fixture



## **Pre-requisites:**

- Download the Keysight N7015A Type-C High Speed Plug Test Fixture User Guide from www.keysight.com/find/N7015A.
- Download and install the Keysight N7015A/6A USB Type-C Interconnect Assembly software from www.keysight.com/find/N7015A.

## **Connection Steps:**

Power on the N7016A fixture by connecting it to the Infiniium oscilloscope using the supplied USB cable

Connect the 2.92 mm connectors of the N7015A fixture to channel 1 and 3 of the Infiniium oscilloscope using the supplied wrench and an 8"-lb torque wrench (8710-1765) to prevent twisting of the cables.