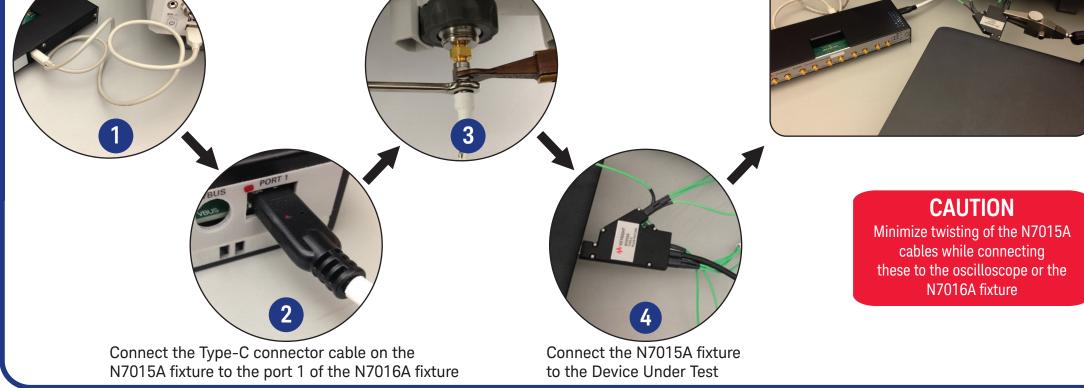

## **Connection Steps:**

Power on the N7016A fixture by connecting it to the Infiniium oscilloscope using the supplied USB cable

Connect the 2.92 mm connectors of the N7015A fixture to channel 1 and 3 of the Infiniium oscilloscope using the supplied wrench and an 8"-lb torque wrench (8710-1765) to prevent twisting of the cables.