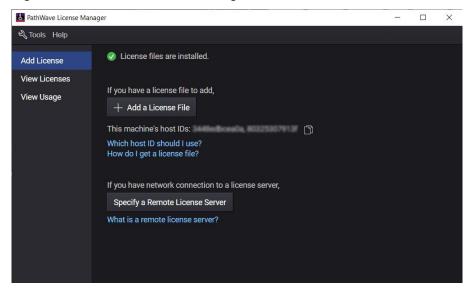

## Redeem licenses

You will need the following to redeem your license:

- Your entitlement certificate.
- Host ID of the PC where the software will be installed.
   To obtain the host ID, launch PathWave License Manager on your PC.
   See This machine's host IDs: which shows the host ID (Figure 1).
   You can click the Copy icon next to the host ID to copy it.
- 1 Go to the **Keysight Software Manager** (KSM) site at: www.keysight.com/find/softwaremanager
- 2 Log in or click **New User** if you don't already have an account.
- 3 Once you have logged in, provide your details to redeem your license.

4 Upon successful redemption, the license file will be sent you via email.

- 5 Launch PathWave License Manager on your PC.
- 6 Click Add a License File to install the license.

Figure 1: PathWave License Manager